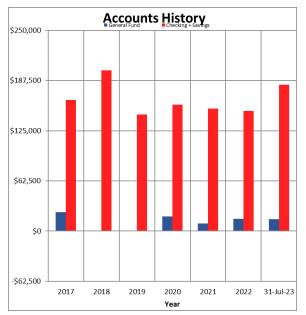

| CASH FLOW                   | 2017      | 2018      | 2019      | 2020      | 2021             | 2022      | 31-Jul-23  |
|-----------------------------|-----------|-----------|-----------|-----------|------------------|-----------|------------|
| General Fund Ending Balance | \$23,560  | (\$183)   | \$551     | \$18,307  | \$9 <i>,</i> 418 | \$15,295  | \$ 14,546  |
| Checking Account Balance    | \$806     | \$2,267   | \$4,567   | \$5,005   | \$4,387          | \$5,000   | \$ 5,823   |
| Money Market Balance        | \$162,201 | \$197,707 | \$40,584  | \$52,515  | \$48,174         | \$72,542  | \$ 104,701 |
| DCEF Flex Account Balance   |           |           | \$100,000 | \$100,000 | \$100,000        | \$72,000  | \$ 72,000  |
| Checking + Savings          | \$163,007 | \$199,974 | \$145,151 | \$157,520 | \$152,561        | \$149,542 | \$182,524  |