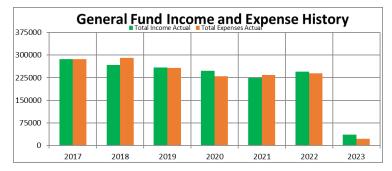

## First Christian Church of Corvallis, Oregon Treasurers' Report – July 2023

**General Fund:** Through July 31 we received \$146,764 in total income and had \$147,513 in expenses. Estimates of Giving receipts were slightly behind for the month, but slightly ahead for the year. Loose offerings were above target for the month and \$1 behind for the year. Faith income is only at 6% for the year. The Interest income budget is at 120% so it will exceed budget as will Admin Receipts & copies (includes refund of last year's insurance and blue bag income), building use donations, and office space donations. Ministry & Mission money going into the GF will be down about \$3,000. The general fund went up to \$14,546. Minister's insurance is overbudget at 92%, but we are still hoping for a refund.

**The Ministry & Mission Endowment Fund** yielded \$8,147 which was up \$ 144 from the prior quarter. This distribution was transferred to the General Fund per the Mission and Ministry Fund Policy ratified by the Congregation. We will be about \$3,000 behind in reaching the \$35,000 for the General Fund by the end of the year.