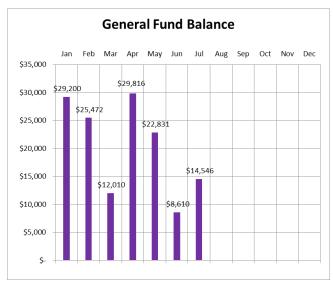

## First Christian Church of Corvallis, Oregon Treasurers' Report – July 2023

**General Fund:** Through July 31 we received \$146,764 in total income and had \$147,513 in expenses. Estimates of Giving receipts were slightly behind for the month, but slightly ahead for the year. Loose offerings were above target for the month and \$1 behind for the year. Faith income is only at 6% for the year. The Interest income budget is at 120% so it will exceed budget as will Admin Receipts & copies (includes refund of last year's insurance and blue bag income), building use donations, and office space donations. Ministry & Mission money going into the GF will be down about \$3,000. The general fund went up to \$14,546. Minister's insurance is overbudget at 92%, but we are still hoping for a refund.